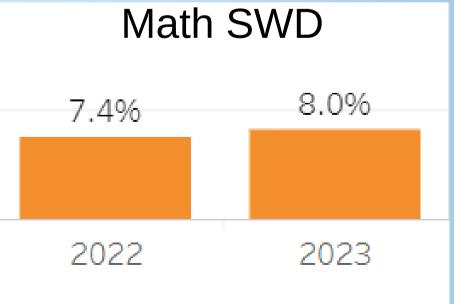

- STUDENT ENGAGEMENT IN CLASSROOMS
- TEACHER ENGAGEMENT
- COMPUTER SCIENCE LAB
- CEISMC SUPPORT KEISHA SIMMONS
  - MONDAY 8/7/2023
  - MONDAY 8/28/2023
- REAP

| School F             | Subject | Year | Grade | Count |     |    |     |     |
|----------------------|---------|------|-------|-------|-----|----|-----|-----|
| Harper-<br>Archer ES | Math    | 2023 | 4     | 94    | 39% |    | 29% | 32% |
|                      |         |      | 5     | 101   | 26% | 30 | 0%  | 45% |