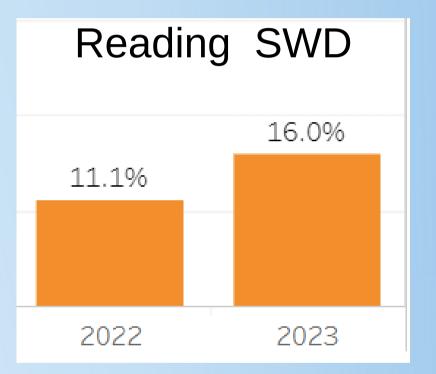

- STUDENT ENGAGEMENT IN CLASSROOMS
- TEACHER ENGAGEMENT
- COMPUTER SCIENCE LAB
- CEISMC SUPPORT KEISHA SIMMONS
  - MONDAY 8/7/2023
  - MONDAY 8/28/2023
- REAP

| School F             | Subject | Year | Grade | Count |     |    |     |     |
|----------------------|---------|------|-------|-------|-----|----|-----|-----|
| Harper-<br>Archer ES | Math    | 2023 | 4     | 94    | 39% |    | 29% | 32% |
|                      |         |      | 5     | 101   | 26% | 30 | 0%  | 45% |